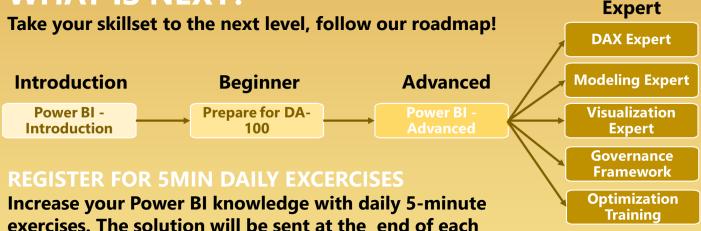

#### WHAT IS NEXT?

Take your skillset to the next level, follow our roadmap!

#### **REGISTER FOR 5MIN DAILY EXCERCISES**

Increase your Power BI knowledge with daily 5-minute exercises. The solution will be sent at the end of each day.