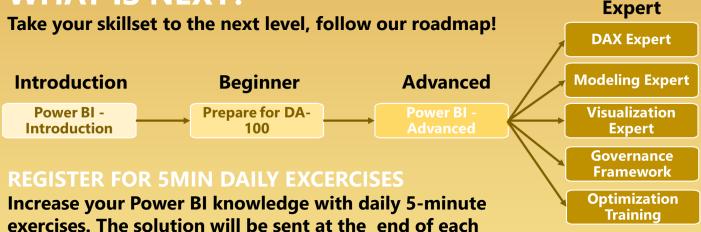

#### WHAT IS NEXT?

Take your skillset to the next level, follow our roadmap!

#### **REGISTER FOR 5MIN DAILY EXCERCISES**

Increase your Power BI knowledge with daily 5-minute exercises. The solution will be sent at the end of each day.