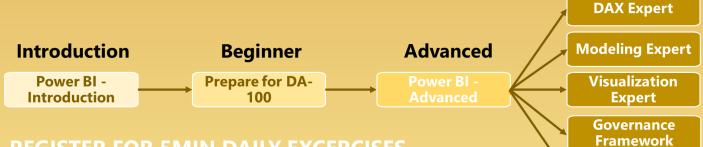

#### WHAT IS NEXT?

Take your skillset to the next level, follow our roadmap!

#### **REGISTER FOR 5MIN DAILY EXCERCISES**

Increase your Power BI knowledge with daily 5-minute exercises. The solution will be sent at the end of each day.