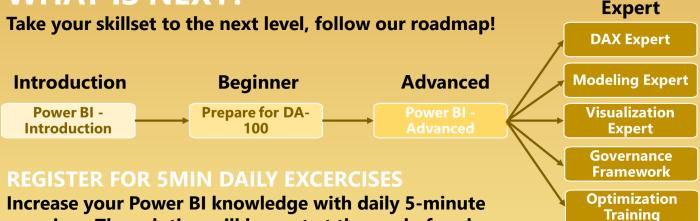

#### WHAT IS NEXT?

Take your skillset to the next level, follow our roadmap!

#### **REGISTER FOR 5MIN DAILY EXCERCISES**

Increase your Power BI knowledge with daily 5-minute exercises. The solution will be sent at the end of each day.